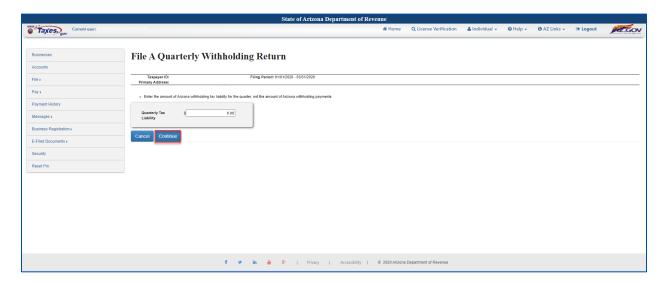

# AZTaxes Quarterly Withholding Return Data Entry Instructions

| Step | Description                                                                                                                                                                                                                                                                                                                                                                                                                                               |
|------|-----------------------------------------------------------------------------------------------------------------------------------------------------------------------------------------------------------------------------------------------------------------------------------------------------------------------------------------------------------------------------------------------------------------------------------------------------------|
| 1    | Visit <a href="https://www.AZTaxes.gov/Home/Page">https://www.AZTaxes.gov/Home/Page</a> . Under 'Businesses,' click 'Login to AZTaxes.' Enter login credentials and click 'Login.' See figures 1 and 2                                                                                                                                                                                                                                                    |
| 2    | On the Business List screen, click 'View' on the same row as the business name.  See figure 3                                                                                                                                                                                                                                                                                                                                                             |
| 3    | In the left menu, click 'File' and 'Withholding Tax Return.'  See figure 4                                                                                                                                                                                                                                                                                                                                                                                |
| 4    | On the File A Quarterly Withholding Return screen; Select the appropriate year from the Year dropdown. Select the appropriate quarter from the Quarter dropdown. Select the appropriate liability schedule from the Liability schedule dropdown. If the account is to be closed, click 'Yes'. Otherwise, leave 'No' selected. Click 'Continue.' If 'Yes' is selected, choose a Reason for closing account from the provided dropdown. See figures 5 and 6 |
| 5    | Enter the appropriate Quarterly Tax Liability and click 'Continue.'  See figure 7                                                                                                                                                                                                                                                                                                                                                                         |
| 6    | Enter the Prior Payments/Credits (for this Quarter), Total Arizona Payroll (for this Quarter), and Total Number of Arizona Employees (for this Quarter) and click 'Continue.'  See figure 8                                                                                                                                                                                                                                                               |
| 7    | Review the Liabilities and Payments information. If completed by a paid preparer the preparer must enter preparer's EIN or SSN, click 'Submit.'  See figure 9                                                                                                                                                                                                                                                                                             |
| 8    | Receive File A Quarterly Withholding Return – Confirmation and save the confirmation number.  See figure 10                                                                                                                                                                                                                                                                                                                                               |

FIGURE 7. File a Quarterly Return continued

FIGURE 8. File a Quarterly Return continued

FIGURE 9. File a Quarterly Withholding Return Review

FIGURE 10. File a Quarterly Withholding Return - Confirmation