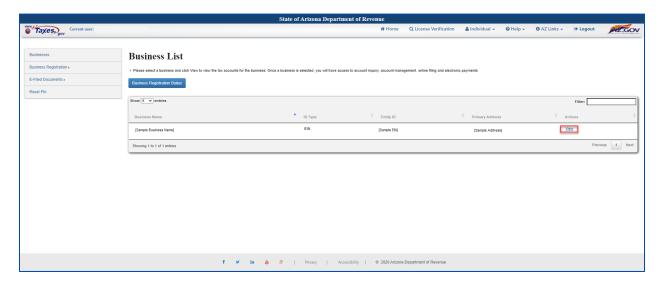

# AZTaxes Quarterly Withholding Return Data Entry Instructions

| Step | Description                                                                                                                                                                                                                                                                                                                                                                                                                                               |
|------|-----------------------------------------------------------------------------------------------------------------------------------------------------------------------------------------------------------------------------------------------------------------------------------------------------------------------------------------------------------------------------------------------------------------------------------------------------------|
| 1    | Visit <a href="https://www.AZTaxes.gov/Home/Page">https://www.AZTaxes.gov/Home/Page</a> . Under 'Businesses,' click 'Login to AZTaxes.' Enter login credentials and click 'Login.' See figures 1 and 2                                                                                                                                                                                                                                                    |
| 2    | On the Business List screen, click 'View' on the same row as the business name.  See figure 3                                                                                                                                                                                                                                                                                                                                                             |
| 3    | In the left menu, click 'File' and 'Withholding Tax Return.'  See figure 4                                                                                                                                                                                                                                                                                                                                                                                |
| 4    | On the File A Quarterly Withholding Return screen; Select the appropriate year from the Year dropdown. Select the appropriate quarter from the Quarter dropdown. Select the appropriate liability schedule from the Liability schedule dropdown. If the account is to be closed, click 'Yes'. Otherwise, leave 'No' selected. Click 'Continue.' If 'Yes' is selected, choose a Reason for closing account from the provided dropdown. See figures 5 and 6 |
| 5    | Enter the appropriate Quarterly Tax Liability and click 'Continue.'  See figure 7                                                                                                                                                                                                                                                                                                                                                                         |
| 6    | Enter the Prior Payments/Credits (for this Quarter), Total Arizona Payroll (for this Quarter), and Total Number of Arizona Employees (for this Quarter) and click 'Continue.'  See figure 8                                                                                                                                                                                                                                                               |
| 7    | Review the Liabilities and Payments information. If completed by a paid preparer the preparer must enter preparer's EIN or SSN, click 'Submit.'  See figure 9                                                                                                                                                                                                                                                                                             |
| 8    | Receive File A Quarterly Withholding Return – Confirmation and save the confirmation number.  See figure 10                                                                                                                                                                                                                                                                                                                                               |

FIGURE 1. Welcome to AZTaxes

FIGURE 2. Business User Login

FIGURE 3. Business List

FIGURE 4. Business Details

FIGURE 5. File a Quarterly Withholding Return

FIGURE 6. File a Quarterly Withholding Return, continued