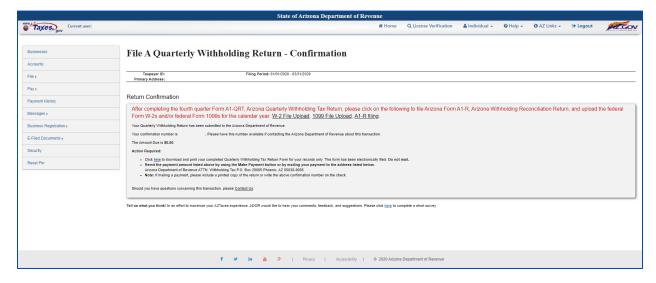

# AZTaxes Quarterly Withholding Return Data Entry Instructions

| Step | Description                                                                                                                                                                                                                                                                                                                                                                                                                                               |
|------|-----------------------------------------------------------------------------------------------------------------------------------------------------------------------------------------------------------------------------------------------------------------------------------------------------------------------------------------------------------------------------------------------------------------------------------------------------------|
| 1    | Visit <a href="https://www.AZTaxes.gov/Home/Page">https://www.AZTaxes.gov/Home/Page</a> . Under 'Businesses,' click 'Login to AZTaxes.' Enter login credentials and click 'Login.' See figures 1 and 2                                                                                                                                                                                                                                                    |
| 2    | On the Business List screen, click 'View' on the same row as the business name.  See figure 3                                                                                                                                                                                                                                                                                                                                                             |
| 3    | In the left menu, click 'File' and 'Withholding Tax Return.'  See figure 4                                                                                                                                                                                                                                                                                                                                                                                |
| 4    | On the File A Quarterly Withholding Return screen; Select the appropriate year from the Year dropdown. Select the appropriate quarter from the Quarter dropdown. Select the appropriate liability schedule from the Liability schedule dropdown. If the account is to be closed, click 'Yes'. Otherwise, leave 'No' selected. Click 'Continue.' If 'Yes' is selected, choose a Reason for closing account from the provided dropdown. See figures 5 and 6 |
| 5    | Enter the appropriate Quarterly Tax Liability and click 'Continue.'  See figure 7                                                                                                                                                                                                                                                                                                                                                                         |
| 6    | Enter the Prior Payments/Credits (for this Quarter), Total Arizona Payroll (for this Quarter), and Total Number of Arizona Employees (for this Quarter) and click 'Continue.'  See figure 8                                                                                                                                                                                                                                                               |
| 7    | Review the Liabilities and Payments information. If completed by a paid preparer the preparer must enter preparer's EIN or SSN, click 'Submit.'  See figure 9                                                                                                                                                                                                                                                                                             |
| 8    | Receive File A Quarterly Withholding Return – Confirmation and save the confirmation number.  See figure 10                                                                                                                                                                                                                                                                                                                                               |

FIGURE 7. File a Quarterly Return continued

FIGURE 8. File a Quarterly Return continued

FIGURE 9. File a Quarterly Withholding Return Review

FIGURE 10. File a Quarterly Withholding Return - Confirmation