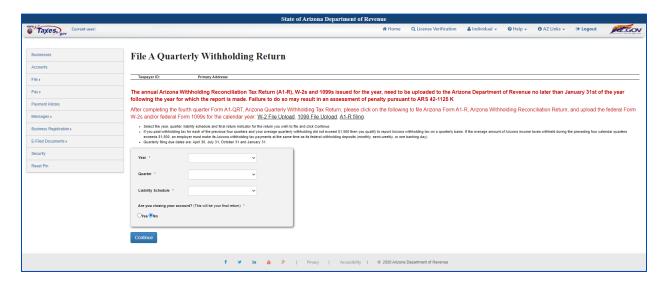

# AZTaxes Quarterly Withholding Return Data Entry Instructions

| Step | Description                                                                                                                                                                                                                                                                                                                                                                                                                                               |
|------|-----------------------------------------------------------------------------------------------------------------------------------------------------------------------------------------------------------------------------------------------------------------------------------------------------------------------------------------------------------------------------------------------------------------------------------------------------------|
| 1    | Visit <a href="https://www.AZTaxes.gov/Home/Page">https://www.AZTaxes.gov/Home/Page</a> . Under 'Businesses,' click 'Login to AZTaxes.' Enter login credentials and click 'Login.' See figures 1 and 2                                                                                                                                                                                                                                                    |
| 2    | On the Business List screen, click 'View' on the same row as the business name.  See figure 3                                                                                                                                                                                                                                                                                                                                                             |
| 3    | In the left menu, click 'File' and 'Withholding Tax Return.'  See figure 4                                                                                                                                                                                                                                                                                                                                                                                |
| 4    | On the File A Quarterly Withholding Return screen; Select the appropriate year from the Year dropdown. Select the appropriate quarter from the Quarter dropdown. Select the appropriate liability schedule from the Liability schedule dropdown. If the account is to be closed, click 'Yes'. Otherwise, leave 'No' selected. Click 'Continue.' If 'Yes' is selected, choose a Reason for closing account from the provided dropdown. See figures 5 and 6 |
| 5    | Enter the appropriate Quarterly Tax Liability and click 'Continue.'  See figure 7                                                                                                                                                                                                                                                                                                                                                                         |
| 6    | Enter the Prior Payments/Credits (for this Quarter), Total Arizona Payroll (for this Quarter), and Total Number of Arizona Employees (for this Quarter) and click 'Continue.'  See figure 8                                                                                                                                                                                                                                                               |
| 7    | Review the Liabilities and Payments information. If completed by a paid preparer the preparer must enter preparer's EIN or SSN, click 'Submit.'  See figure 9                                                                                                                                                                                                                                                                                             |
| 8    | Receive File A Quarterly Withholding Return – Confirmation and save the confirmation number.  See figure 10                                                                                                                                                                                                                                                                                                                                               |

FIGURE 1. Welcome to AZTaxes

FIGURE 2. Business User Login

FIGURE 3. Business List

FIGURE 4. Business Details

FIGURE 5. File a Quarterly Withholding Return

FIGURE 6. File a Quarterly Withholding Return, continued