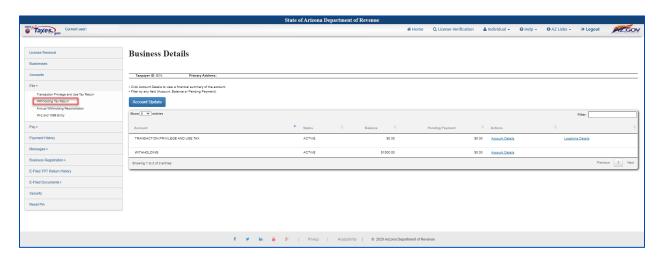

# AZTaxes Quarterly Withholding Return Data Entry Instructions

| Step | Description                                                                                                                                                                                                                                                                                                                                                                                                                                               |
|------|-----------------------------------------------------------------------------------------------------------------------------------------------------------------------------------------------------------------------------------------------------------------------------------------------------------------------------------------------------------------------------------------------------------------------------------------------------------|
| 1    | Visit <a href="https://www.AZTaxes.gov/Home/Page">https://www.AZTaxes.gov/Home/Page</a> . Under 'Businesses,' click 'Login to AZTaxes.' Enter login credentials and click 'Login.' See figures 1 and 2                                                                                                                                                                                                                                                    |
| 2    | On the Business List screen, click 'View' on the same row as the business name.  See figure 3                                                                                                                                                                                                                                                                                                                                                             |
| 3    | In the left menu, click 'File' and 'Withholding Tax Return.'  See figure 4                                                                                                                                                                                                                                                                                                                                                                                |
| 4    | On the File A Quarterly Withholding Return screen; Select the appropriate year from the Year dropdown. Select the appropriate quarter from the Quarter dropdown. Select the appropriate liability schedule from the Liability schedule dropdown. If the account is to be closed, click 'Yes'. Otherwise, leave 'No' selected. Click 'Continue.' If 'Yes' is selected, choose a Reason for closing account from the provided dropdown. See figures 5 and 6 |
| 5    | Enter the appropriate Quarterly Tax Liability and click 'Continue.'  See figure 7                                                                                                                                                                                                                                                                                                                                                                         |
| 6    | Enter the Prior Payments/Credits (for this Quarter), Total Arizona Payroll (for this Quarter), and Total Number of Arizona Employees (for this Quarter) and click 'Continue.'  See figure 8                                                                                                                                                                                                                                                               |
| 7    | Review the Liabilities and Payments information. If completed by a paid preparer the preparer must enter preparer's EIN or SSN, click 'Submit.'  See figure 9                                                                                                                                                                                                                                                                                             |
| 8    | Receive File A Quarterly Withholding Return – Confirmation and save the confirmation number.  See figure 10                                                                                                                                                                                                                                                                                                                                               |

FIGURE 1. Welcome to AZTaxes

FIGURE 2. Business User Login

FIGURE 3. Business List

FIGURE 4. Business Details

FIGURE 5. File a Quarterly Withholding Return

FIGURE 6. File a Quarterly Withholding Return, continued

FIGURE 7. File a Quarterly Return continued

FIGURE 8. File a Quarterly Return continued

FIGURE 9. File a Quarterly Withholding Return Review

FIGURE 10. File a Quarterly Withholding Return - Confirmation