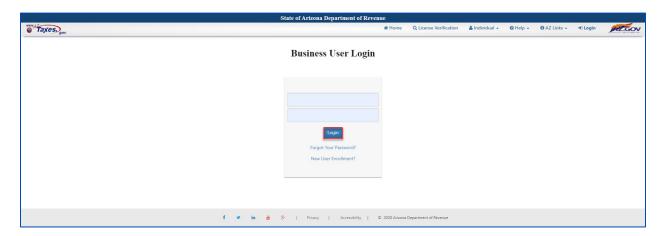

# AZTaxes Quarterly Withholding Return Data Entry Instructions

| Step | Description                                                                                                                                                                                                                                                                                                                                                                                                                                               |
|------|-----------------------------------------------------------------------------------------------------------------------------------------------------------------------------------------------------------------------------------------------------------------------------------------------------------------------------------------------------------------------------------------------------------------------------------------------------------|
| 1    | Visit <a href="https://www.AZTaxes.gov/Home/Page">https://www.AZTaxes.gov/Home/Page</a> . Under 'Businesses,' click 'Login to AZTaxes.' Enter login credentials and click 'Login.' See figures 1 and 2                                                                                                                                                                                                                                                    |
| 2    | On the Business List screen, click 'View' on the same row as the business name.  See figure 3                                                                                                                                                                                                                                                                                                                                                             |
| 3    | In the left menu, click 'File' and 'Withholding Tax Return.'  See figure 4                                                                                                                                                                                                                                                                                                                                                                                |
| 4    | On the File A Quarterly Withholding Return screen; Select the appropriate year from the Year dropdown. Select the appropriate quarter from the Quarter dropdown. Select the appropriate liability schedule from the Liability schedule dropdown. If the account is to be closed, click 'Yes'. Otherwise, leave 'No' selected. Click 'Continue.' If 'Yes' is selected, choose a Reason for closing account from the provided dropdown. See figures 5 and 6 |
| 5    | Enter the appropriate Quarterly Tax Liability and click 'Continue.'  See figure 7                                                                                                                                                                                                                                                                                                                                                                         |
| 6    | Enter the Prior Payments/Credits (for this Quarter), Total Arizona Payroll (for this Quarter), and Total Number of Arizona Employees (for this Quarter) and click 'Continue.'  See figure 8                                                                                                                                                                                                                                                               |
| 7    | Review the Liabilities and Payments information. If completed by a paid preparer the preparer must enter preparer's EIN or SSN, click 'Submit.'  See figure 9                                                                                                                                                                                                                                                                                             |
| 8    | Receive File A Quarterly Withholding Return – Confirmation and save the confirmation number.  See figure 10                                                                                                                                                                                                                                                                                                                                               |

FIGURE 1. Welcome to AZTaxes

FIGURE 2. Business User Login

FIGURE 3. Business List

FIGURE 4. Business Details

FIGURE 5. File a Quarterly Withholding Return

FIGURE 6. File a Quarterly Withholding Return, continued