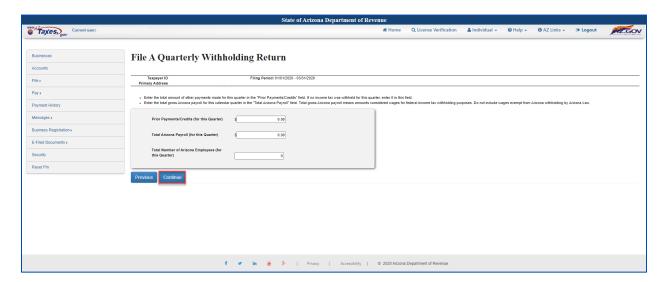

# AZTaxes Quarterly Withholding Return Data Entry Instructions

| Step | Description                                                                                                                                                                                                                                                                                                                                                                                                                                               |
|------|-----------------------------------------------------------------------------------------------------------------------------------------------------------------------------------------------------------------------------------------------------------------------------------------------------------------------------------------------------------------------------------------------------------------------------------------------------------|
| 1    | Visit <a href="https://www.AZTaxes.gov/Home/Page">https://www.AZTaxes.gov/Home/Page</a> . Under 'Businesses,' click 'Login to AZTaxes.' Enter login credentials and click 'Login.' See figures 1 and 2                                                                                                                                                                                                                                                    |
| 2    | On the Business List screen, click 'View' on the same row as the business name.  See figure 3                                                                                                                                                                                                                                                                                                                                                             |
| 3    | In the left menu, click 'File' and 'Withholding Tax Return.'  See figure 4                                                                                                                                                                                                                                                                                                                                                                                |
| 4    | On the File A Quarterly Withholding Return screen; Select the appropriate year from the Year dropdown. Select the appropriate quarter from the Quarter dropdown. Select the appropriate liability schedule from the Liability schedule dropdown. If the account is to be closed, click 'Yes'. Otherwise, leave 'No' selected. Click 'Continue.' If 'Yes' is selected, choose a Reason for closing account from the provided dropdown. See figures 5 and 6 |
| 5    | Enter the appropriate Quarterly Tax Liability and click 'Continue.'  See figure 7                                                                                                                                                                                                                                                                                                                                                                         |
| 6    | Enter the Prior Payments/Credits (for this Quarter), Total Arizona Payroll (for this Quarter), and Total Number of Arizona Employees (for this Quarter) and click 'Continue.'  See figure 8                                                                                                                                                                                                                                                               |
| 7    | Review the Liabilities and Payments information. If completed by a paid preparer the preparer must enter preparer's EIN or SSN, click 'Submit.'  See figure 9                                                                                                                                                                                                                                                                                             |
| 8    | Receive File A Quarterly Withholding Return – Confirmation and save the confirmation number.  See figure 10                                                                                                                                                                                                                                                                                                                                               |

FIGURE 7. File a Quarterly Return continued

FIGURE 8. File a Quarterly Return continued

FIGURE 9. File a Quarterly Withholding Return Review

FIGURE 10. File a Quarterly Withholding Return - Confirmation