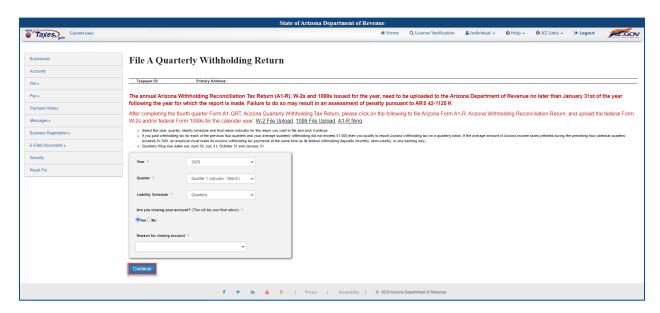

# AZTaxes Quarterly Withholding Return Data Entry Instructions

| Step | Description                                                                                                                                                                                                                                                                                                                                                                                                                                               |
|------|-----------------------------------------------------------------------------------------------------------------------------------------------------------------------------------------------------------------------------------------------------------------------------------------------------------------------------------------------------------------------------------------------------------------------------------------------------------|
| 1    | Visit <a href="https://www.AZTaxes.gov/Home/Page">https://www.AZTaxes.gov/Home/Page</a> . Under 'Businesses,' click 'Login to AZTaxes.' Enter login credentials and click 'Login.' See figures 1 and 2                                                                                                                                                                                                                                                    |
| 2    | On the Business List screen, click 'View' on the same row as the business name.  See figure 3                                                                                                                                                                                                                                                                                                                                                             |
| 3    | In the left menu, click 'File' and 'Withholding Tax Return.'  See figure 4                                                                                                                                                                                                                                                                                                                                                                                |
| 4    | On the File A Quarterly Withholding Return screen; Select the appropriate year from the Year dropdown. Select the appropriate quarter from the Quarter dropdown. Select the appropriate liability schedule from the Liability schedule dropdown. If the account is to be closed, click 'Yes'. Otherwise, leave 'No' selected. Click 'Continue.' If 'Yes' is selected, choose a Reason for closing account from the provided dropdown. See figures 5 and 6 |
| 5    | Enter the appropriate Quarterly Tax Liability and click 'Continue.'  See figure 7                                                                                                                                                                                                                                                                                                                                                                         |
| 6    | Enter the Prior Payments/Credits (for this Quarter), Total Arizona Payroll (for this Quarter), and Total Number of Arizona Employees (for this Quarter) and click 'Continue.'  See figure 8                                                                                                                                                                                                                                                               |
| 7    | Review the Liabilities and Payments information. If completed by a paid preparer the preparer must enter preparer's EIN or SSN, click 'Submit.'  See figure 9                                                                                                                                                                                                                                                                                             |
| 8    | Receive File A Quarterly Withholding Return – Confirmation and save the confirmation number.  See figure 10                                                                                                                                                                                                                                                                                                                                               |

FIGURE 1. Welcome to AZTaxes

FIGURE 2. Business User Login

FIGURE 3. Business List

FIGURE 4. Business Details

FIGURE 5. File a Quarterly Withholding Return

FIGURE 6. File a Quarterly Withholding Return, continued