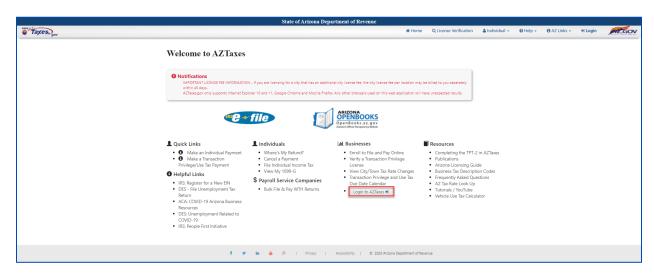

# AZTaxes Quarterly Withholding Return Data Entry Instructions

| Step | Description                                                                                                                                                                                                                                                                                                                                                                                                                                               |
|------|-----------------------------------------------------------------------------------------------------------------------------------------------------------------------------------------------------------------------------------------------------------------------------------------------------------------------------------------------------------------------------------------------------------------------------------------------------------|
| 1    | Visit <a href="https://www.AZTaxes.gov/Home/Page">https://www.AZTaxes.gov/Home/Page</a> . Under 'Businesses,' click 'Login to AZTaxes.' Enter login credentials and click 'Login.' See figures 1 and 2                                                                                                                                                                                                                                                    |
| 2    | On the Business List screen, click 'View' on the same row as the business name.  See figure 3                                                                                                                                                                                                                                                                                                                                                             |
| 3    | In the left menu, click 'File' and 'Withholding Tax Return.'  See figure 4                                                                                                                                                                                                                                                                                                                                                                                |
| 4    | On the File A Quarterly Withholding Return screen; Select the appropriate year from the Year dropdown. Select the appropriate quarter from the Quarter dropdown. Select the appropriate liability schedule from the Liability schedule dropdown. If the account is to be closed, click 'Yes'. Otherwise, leave 'No' selected. Click 'Continue.' If 'Yes' is selected, choose a Reason for closing account from the provided dropdown. See figures 5 and 6 |
| 5    | Enter the appropriate Quarterly Tax Liability and click 'Continue.'  See figure 7                                                                                                                                                                                                                                                                                                                                                                         |
| 6    | Enter the Prior Payments/Credits (for this Quarter), Total Arizona Payroll (for this Quarter), and Total Number of Arizona Employees (for this Quarter) and click 'Continue.'  See figure 8                                                                                                                                                                                                                                                               |
| 7    | Review the Liabilities and Payments information. If completed by a paid preparer the preparer must enter preparer's EIN or SSN, click 'Submit.'  See figure 9                                                                                                                                                                                                                                                                                             |
| 8    | Receive File A Quarterly Withholding Return – Confirmation and save the confirmation number.  See figure 10                                                                                                                                                                                                                                                                                                                                               |

FIGURE 1. Welcome to AZTaxes

FIGURE 2. Business User Login

FIGURE 3. Business List

FIGURE 4. Business Details

FIGURE 5. File a Quarterly Withholding Return

FIGURE 6. File a Quarterly Withholding Return, continued