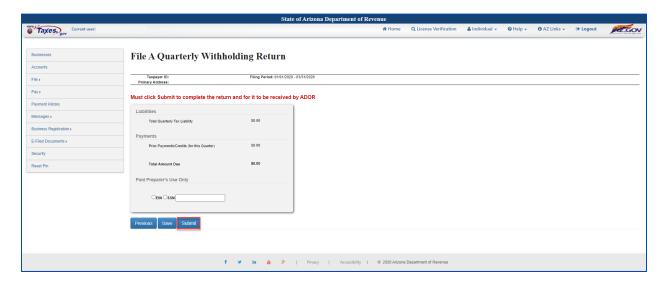

# AZTaxes Quarterly Withholding Return Data Entry Instructions

| Step | Description                                                                                                                                                                                                                                                                                                                                                                                                                                               |
|------|-----------------------------------------------------------------------------------------------------------------------------------------------------------------------------------------------------------------------------------------------------------------------------------------------------------------------------------------------------------------------------------------------------------------------------------------------------------|
| 1    | Visit <a href="https://www.AZTaxes.gov/Home/Page">https://www.AZTaxes.gov/Home/Page</a> . Under 'Businesses,' click 'Login to AZTaxes.' Enter login credentials and click 'Login.' See figures 1 and 2                                                                                                                                                                                                                                                    |
| 2    | On the Business List screen, click 'View' on the same row as the business name.  See figure 3                                                                                                                                                                                                                                                                                                                                                             |
| 3    | In the left menu, click 'File' and 'Withholding Tax Return.'  See figure 4                                                                                                                                                                                                                                                                                                                                                                                |
| 4    | On the File A Quarterly Withholding Return screen; Select the appropriate year from the Year dropdown. Select the appropriate quarter from the Quarter dropdown. Select the appropriate liability schedule from the Liability schedule dropdown. If the account is to be closed, click 'Yes'. Otherwise, leave 'No' selected. Click 'Continue.' If 'Yes' is selected, choose a Reason for closing account from the provided dropdown. See figures 5 and 6 |
| 5    | Enter the appropriate Quarterly Tax Liability and click 'Continue.'  See figure 7                                                                                                                                                                                                                                                                                                                                                                         |
| 6    | Enter the Prior Payments/Credits (for this Quarter), Total Arizona Payroll (for this Quarter), and Total Number of Arizona Employees (for this Quarter) and click 'Continue.'  See figure 8                                                                                                                                                                                                                                                               |
| 7    | Review the Liabilities and Payments information. If completed by a paid preparer the preparer must enter preparer's EIN or SSN, click 'Submit.'  See figure 9                                                                                                                                                                                                                                                                                             |
| 8    | Receive File A Quarterly Withholding Return – Confirmation and save the confirmation number.  See figure 10                                                                                                                                                                                                                                                                                                                                               |

FIGURE 7. File a Quarterly Return continued

FIGURE 8. File a Quarterly Return continued

FIGURE 9. File a Quarterly Withholding Return Review

FIGURE 10. File a Quarterly Withholding Return - Confirmation